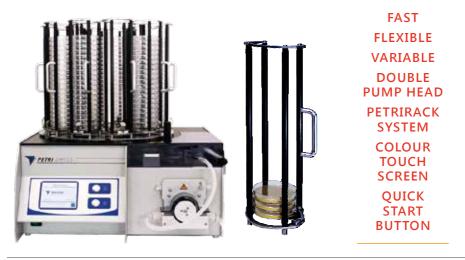

## The carrousel filler with the removable rack for safe and effortless dish loading >

- Fast and reliable operation
- Smooth perfect agar due to the double headed pump design
- Minimal down-time with the removable racks
- · Easy operation with a friendly color touch screen
- Safe and effortless dish loading and unloading

PetriSwiss PS200 automatically fills and stacks dishes in removable safety racks. This unique, removable rack principle allows racks to be prefilled and loaded onto the rack disk at any time. The dishes can remain stored in the rack, in a safe and stable stand. The unit down time for a refill is minimal!